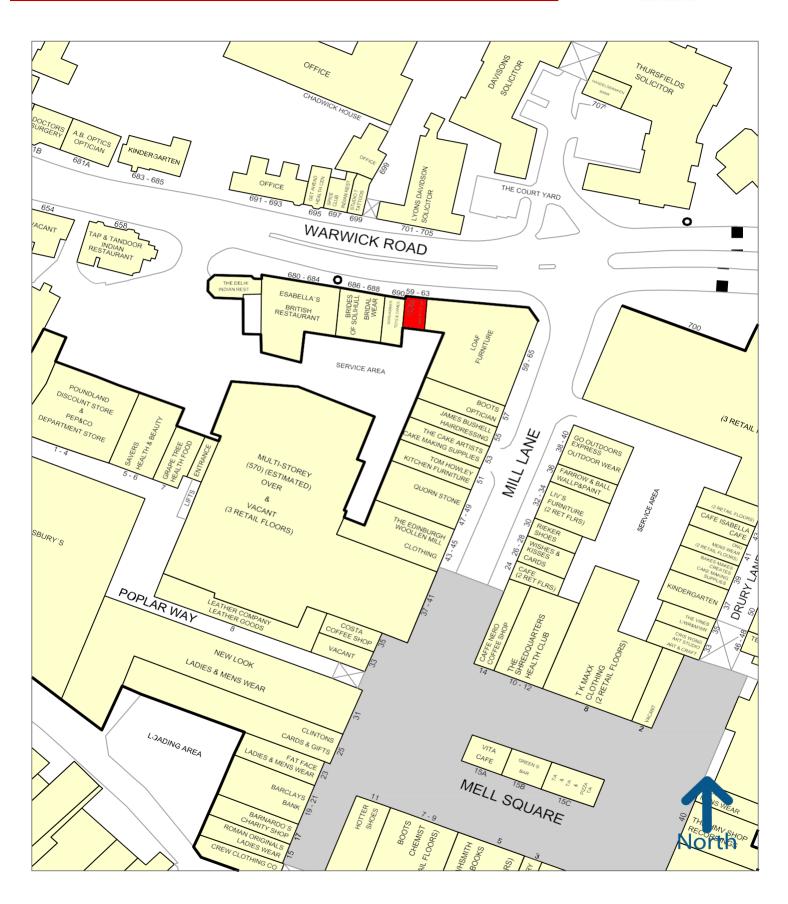

### LOCATION

Solihull is one of the UK's most affluent towns and is located approximately 10 miles Southeast of Birmingham.

### **DESCRIPTION**

The property comprises a former gymnasium located above LOAF furniture store with a self-contained access from Warwick Road with there being both lift and staircase access to the upper floor. The property has excellent visibility fronting on to both Warwick Road and Mill Lane and the property is located within the Mell Square shopping centre and therefore close to a number of town centre car parks and is also opposite a number of the main office buildings in Solihull town centre.