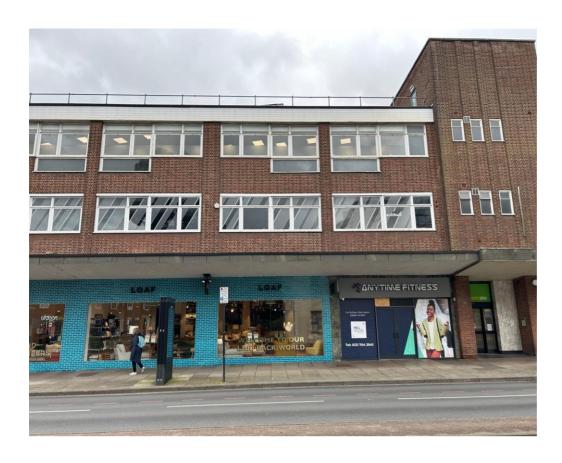

# **SOLIHULL**

FIRST FLOOR, 59-65 MILL LANE, MELL SQUARE, B91 3AT.

### **DESCRIPTION**

The property comprises a former gymnasium located above LOAF furniture store with a self-contained access from Warwick Road with there being both lift and staircase access to the upper floor. The property has excellent visibility fronting on to both Warwick Road and Mill Lane and the property is located within the Mell Square shopping centre and therefore close to a number of town centre car parks and is also opposite a number of the main office buildings in Solihull town centre.